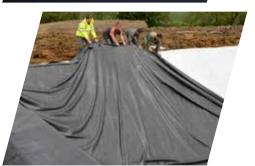

Auroma Geotex produces a wide range of Geomembranes using virgin material at its state-of-the-art manufacturing facilities equipped with modern weaving and lamination techniques, all engineered to provide high durability. Geomembrane is a high performance industrial fabric manufactured using high density polyethylene (HDPE) woven core scrim and the finest grades of engineered LDPE/LLDPE coating. HDPE Woven Core Scrims provide dimensional stability with impressive tensile and tear strength. It is ideally applied for lining and containment purposes in agriculture, chemical, oil and gas, infrastructure, waste and recycling, power and many other industry sectors.

## **Applications**

- 1 Landfill Reservoirs.
- 2 Golf Course Ponds and Canal Lining.
- 3 Snow-Making Water Reserve Ponds.
- 4 Fire Reservoirs in Municipal Area.

- 5 Road Construction and Drainage Systems.
- 6 Waste Water Containment.
- 7 Ponds Liner for Irrigation.
- 8 Oil, Gas & Liquid Chemical Refined Process Waste Water Containment.