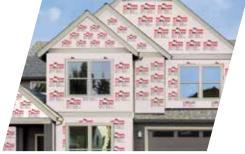

## House Wrap

AG Housewrap-PP, is made from micro perforated woven polypropylene coated fabric. Fabric with its unique design prevents water penetration and allows breathing of walls to protect them from Mold growth. It is used as a weather or water-resistant barrier on the exterior side of Residential and Commercial buildings.