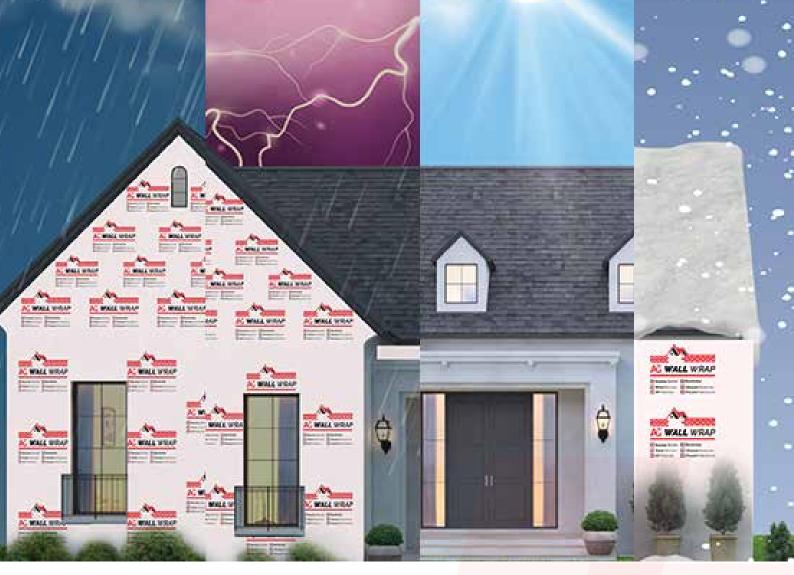

## Features & Benefits

- 1 Lighter and stronger than traditional Building Paper.
- 2 U.V. resistant 100% water barrier.
- 3 Water Vapor Permeable.
- 4 No buckling, warping or cracking.
- 5 No mold growth or rot.