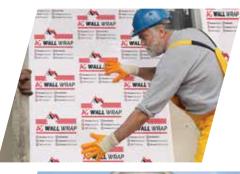

## House Wrap

AG Housewrap-PP, is made from micro perforated woven polypropylene coated fabric. Fabric with its unique design prevents water penetration and allows breathing of walls to protect them from Mold growth. It is used as a weather or water-resistant barrier on the exterior side of Residential and Commercial buildings.